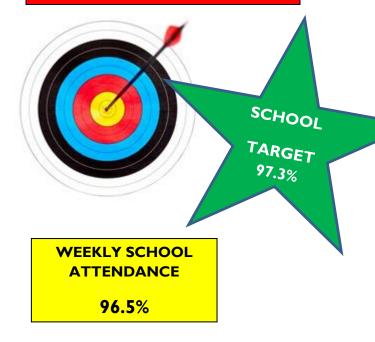

# Weekly News: 17th May 2024

| 2023/2024 ATTENDANCE |       |        |
|----------------------|-------|--------|
| POS.                 | CLASS | WEEK % |
| 1                    | 6GE   | 100    |
| 2                    | RA    | 99.5   |
| 3                    | RI    | 99.1   |
| 4                    | ЗТЈ   | 98.6   |
| 5                    | 3/4ЈН | 98.5   |
| 6                    | 4MW   | 97.3   |
| 7                    | 2AR   | 96.3   |
| 8                    | 1AH   | 95     |
| 9                    | 5/6JM | 93.6   |
| 10                   | 1/2MP | 93.4   |
| 11                   | 5DBM  | 92     |

| INDIVIDUAL CLASS AND SCHOOL INDICATORS |
|----------------------------------------|
| 97.3%+ MEETING ACADEMY TARGET          |
| 96%+ AT OR ABOVE NATIONAL AVERAGE      |
| BELOW 96% - BELOW NATIONAL<br>AVERAGE  |
| 90% AND BELOW- PERSISTENT ABSENCE      |
| SERIOUS ATTENDANCE CONCERN             |